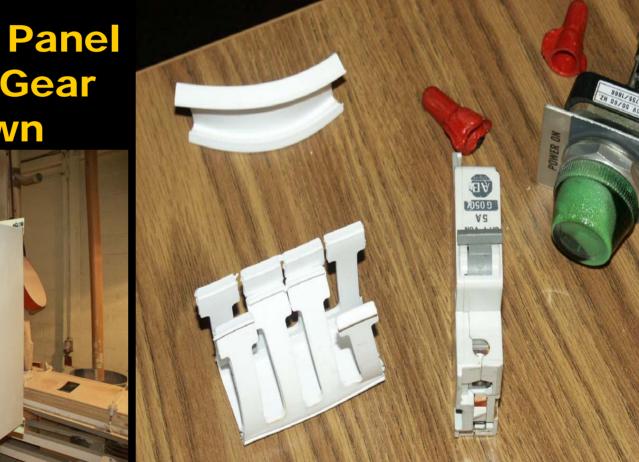

### •THE UGLY

 Floor Coatings Buckling

hoto 11: Coating removed at S-2.

Control Panel
Switch Gear
Meltdown

Do Not Overlook PLC Cards

 Could be Major Meltdown

 Fire Control Systems Compromised
Consider 19 Sprinklers Open at Same Time