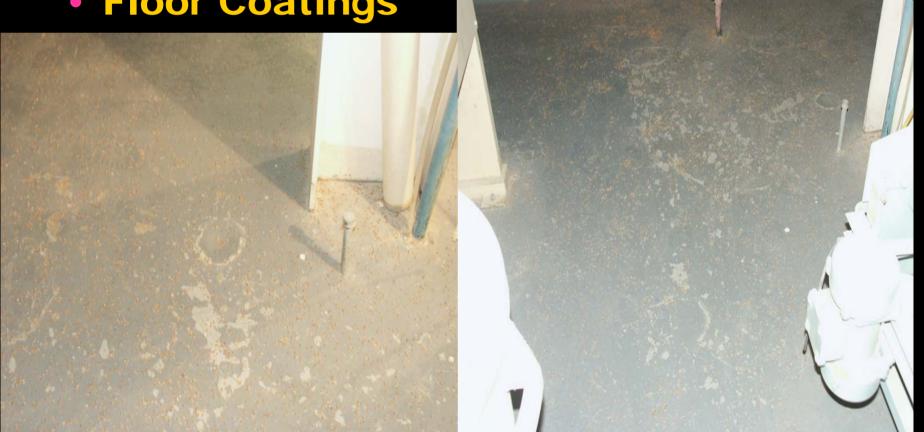

#### Floor Coatings

Photo 15: Fluid filled bilister at location S-3.

#### Floor Coatings

- The Ugly:
  - Floor Coatings Buckling
  - Control Panel Switch Gear Melt Down
  - Computer PLC Melt Down
  - Fire Control Systems Compromised
  - Pressurized Containers Explode

- The Ugly:
  - Ingredient Degradation
  - Low-Temp Wire Coating Melted
  - YOU ARE OUT OF CONTROL IT'S CONTROLLING YOU!