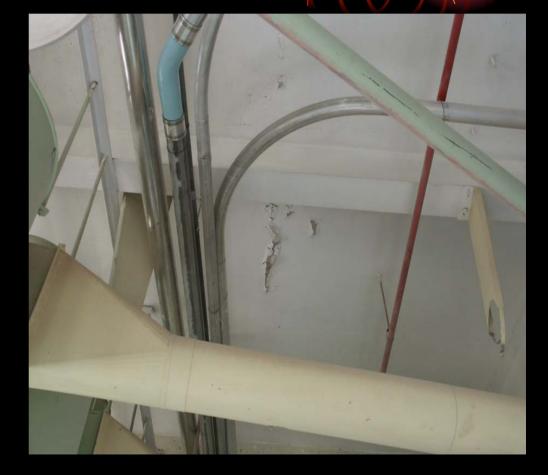

### •THE UGLY

 Floor Coatings Buckling

hoto 11: Coating removed at S-2.

Control Panel
Switch Gear
Meltdown

Do Not Overlook PLC Cards

 Could be Major Meltdown

 Fire Control Systems Compromised
Consider 19 Sprinklers Open at Same Time