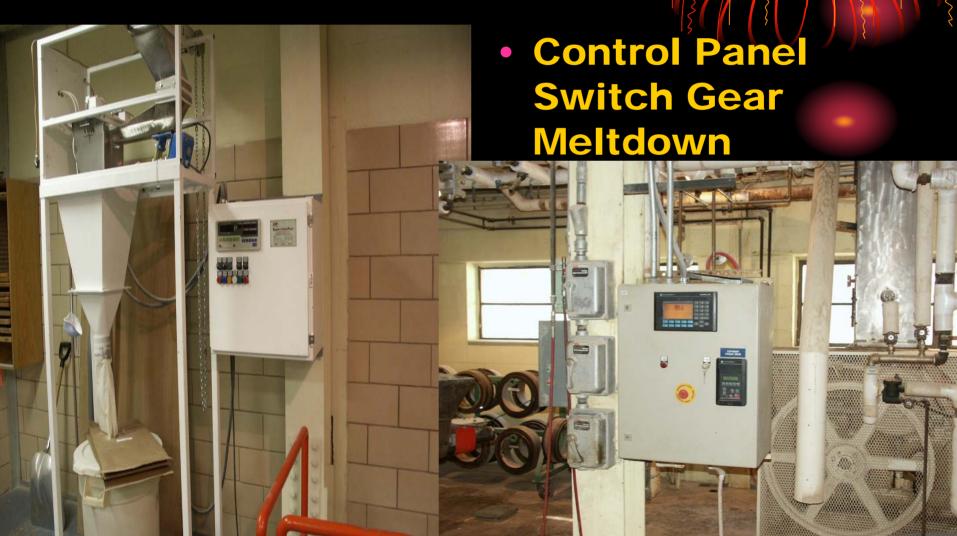

### •THE UGLY

 Floor Coatings Buckling

hoto 11: Coating removed at S-2.

Control Panel
Switch Gear
Meltdown

Do Not Overlook PLC Cards

 Could be Major Meltdown

 Fire Control Systems Compromised
Consider 19 Sprinklers Open at Same Time