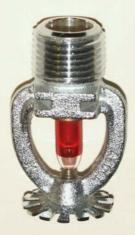

### •THE UGLY

 Floor Coatings Buckling

hoto 11: Coating removed at S-2.

Control Panel
Switch Gear
Meltdown

Do Not Overlook PLC Cards

 Could be Major Meltdown

 Fire Control Systems Compromised
Consider 19 Sprinklers Open at Same Time