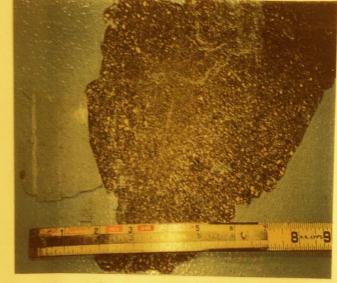

### •THE UGLY

 Floor Coatings Buckling

hoto 11: Coating removed at S-2.

Control Panel
Switch Gear
Meltdown

Do Not Overlook PLC Cards

 Could be Major Meltdown

 Fire Control Systems Compromised
Consider 19 Sprinklers Open at Same Time