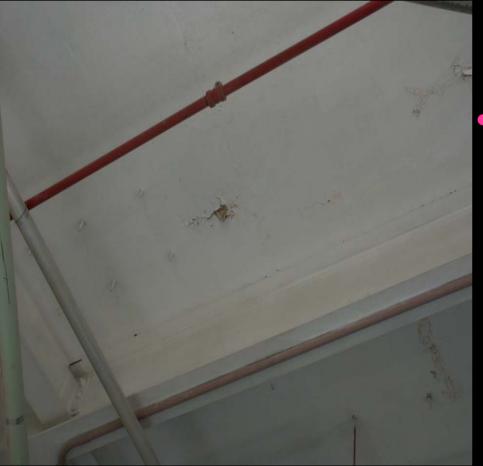

### •THE UGLY

 Floor Coatings Buckling

hoto 11: Coating removed at S-2.

Control Panel
Switch Gear
Meltdown

Do Not Overlook PLC Cards

 Could be Major Meltdown

 Fire Control Systems Compromised
Consider 19 Sprinklers Open at Same Time