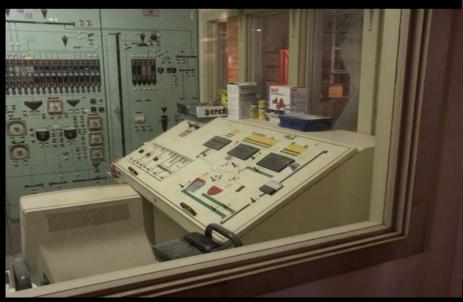

### •THE UGLY

 Floor Coatings Buckling

hoto 11: Coating removed at S-2.

Control Panel
Switch Gear
Meltdown

Do Not Overlook PLC Cards

 Could be Major Meltdown

 Fire Control Systems Compromised
Consider 19 Sprinklers Open at Same Time