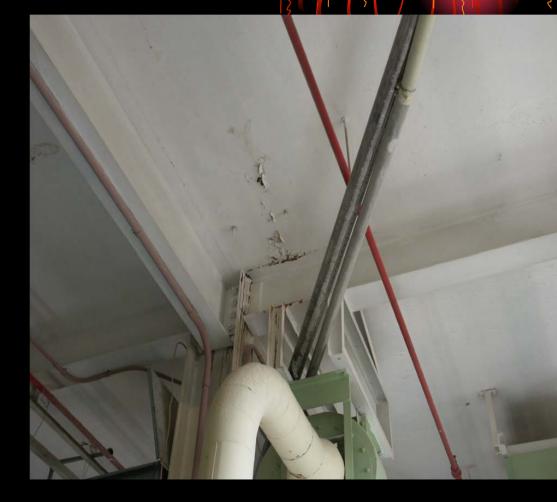

### •THE UGLY

 Floor Coatings Buckling

hoto 11: Coating removed at S-2.

Control Panel
Switch Gear
Meltdown

Do Not Overlook PLC Cards

 Could be Major Meltdown

 Fire Control Systems Compromised
Consider 19 Sprinklers Open at Same Time