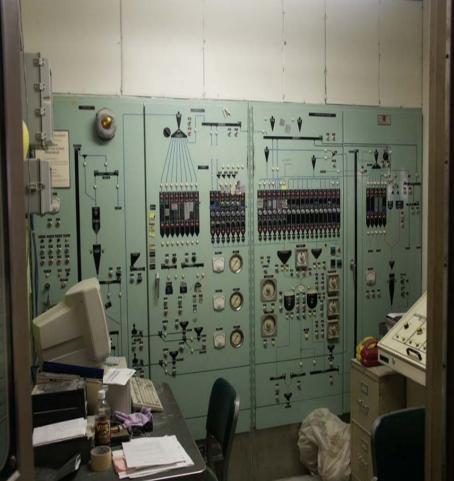

### •THE UGLY

 Floor Coatings Buckling

hoto 11: Coating removed at S-2.

Control Panel
Switch Gear
Meltdown

Do Not Overlook PLC Cards

 Could be Major Meltdown

 Fire Control Systems Compromised
Consider 19 Sprinklers Open at Same Time